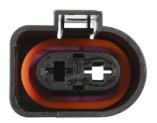

## VW Electrical Female Connector 4.8mm 2 Pin Kit 25pc

## **Additional Information**

- 6.3 Series Connector.Replacement OEM 1J0973752.
- Suitable for cable size 1.5 2.5mm<sup>2</sup>.
- Replacement terminals -37394, replacement weatherproof seals 37395.
- Kit contains: 5 x connectors, 10 x terminals & 10 x seals.
- 25pc