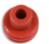

## **Additional Information**

- 6.3 Series Connector.Replacement OEM 1J0973752.
- Suitable for cable size 1.5 2.5mm<sup>2</sup>.
- Replacement terminals -37394, replacement weatherproof seals 37395.
- Kit contains: 5 x connectors, 10 x terminals & 10 x seals.
- 25pc