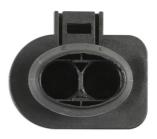

## VW Electrical Female Connector 4.8mm 2 Pin Kit 25pc

## **Additional Information**

- 6.3 Series Connector.Replacement OEM 1J0973752.
- Suitable for cable size 1.5 2.5mm<sup>2</sup>.
- Replacement terminals -37394, replacement weatherproof seals 37395.
- Kit contains: 5 x connectors, 10 x terminals & 10 x seals.
- 25pc