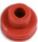

## **Additional Information**

- 6.3 Series Connector.Replacement OEM 1J0973752.
- Suitable for cable size 1.5 2.5mm<sup>2</sup>.
- Replacement terminals -37394, replacement weatherproof seals 37395.
- Kit contains: 5 x connectors, 10 x terminals & 10 x seals.
- 25pc