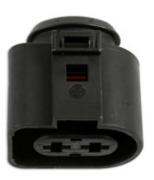

## VW Electrical Female Connector 4.8mm 2 Pin Kit 25pc

## **Additional Information**

- 6.3 Series Connector.Replacement OEM 1J0973752.
- Suitable for cable size 1.5 2.5mm<sup>2</sup>.
- Replacement terminals -37394, replacement weatherproof seals 37395.
- Kit contains: 5 x connectors, 10 x terminals & 10 x seals.
- 25pc