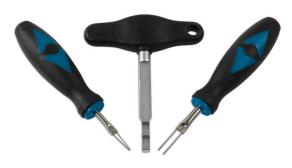

## Connector & Terminal Removal Kit | 7293

- Application: VW Group (Audi, Seat, Skoda, Volkswagen) vehicles.
- For use on MAF sensor, coil pack, headlight, fog light, level sensor and most terminal blocks on VAG
- Designed for use on most push and pull style connectors.
- Also for releasing terminals junior and micro connectors.
- Ideal for use with the following Connect consumable products: Part Nos. 37361 - 37395 or Assorted Boxes, Part Nos. 37396 - 37399.