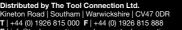

## VW Electrical Female Connector 4.8mm 2 Pin Kit 25pc

## **Additional Information**

- 6.3 Series Connector.Replacement OEM 1J0973752.
- Suitable for cable size 1.5 2.5mm<sup>2</sup>.
- Replacement terminals -37394, replacement weatherproof seals 37395.
- Kit contains: 5 x connectors, 10 x terminals & 10 x seals.
- 25pc