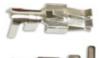

## **Additional Information**

- 6.3 Series Connector.Replacement OEM 1J0973752.
- Suitable for cable size 1.5 2.5mm<sup>2</sup>.
- Replacement terminals -37394, replacement weatherproof seals 37395.
- Kit contains: 5 x connectors, 10 x terminals & 10 x seals.
- 25pc